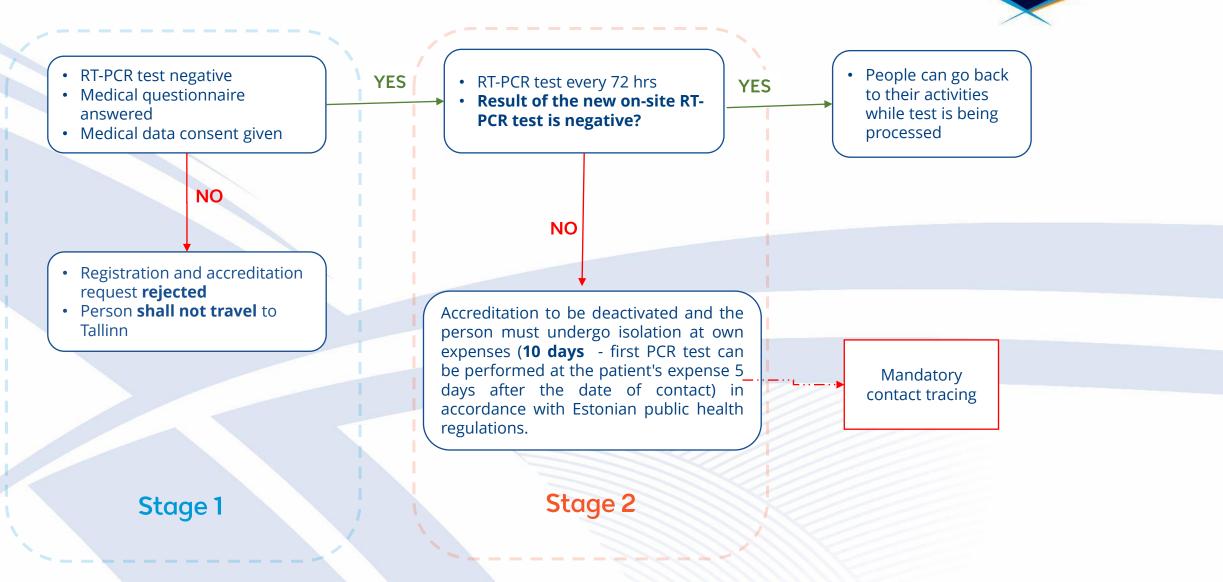

## **Medical Clearance Protocol**

**Stage 1** (at the participant's cost)

## **Medical Clearance Protocol**

Stage 2 (at the LOC's cost)

#### Flow