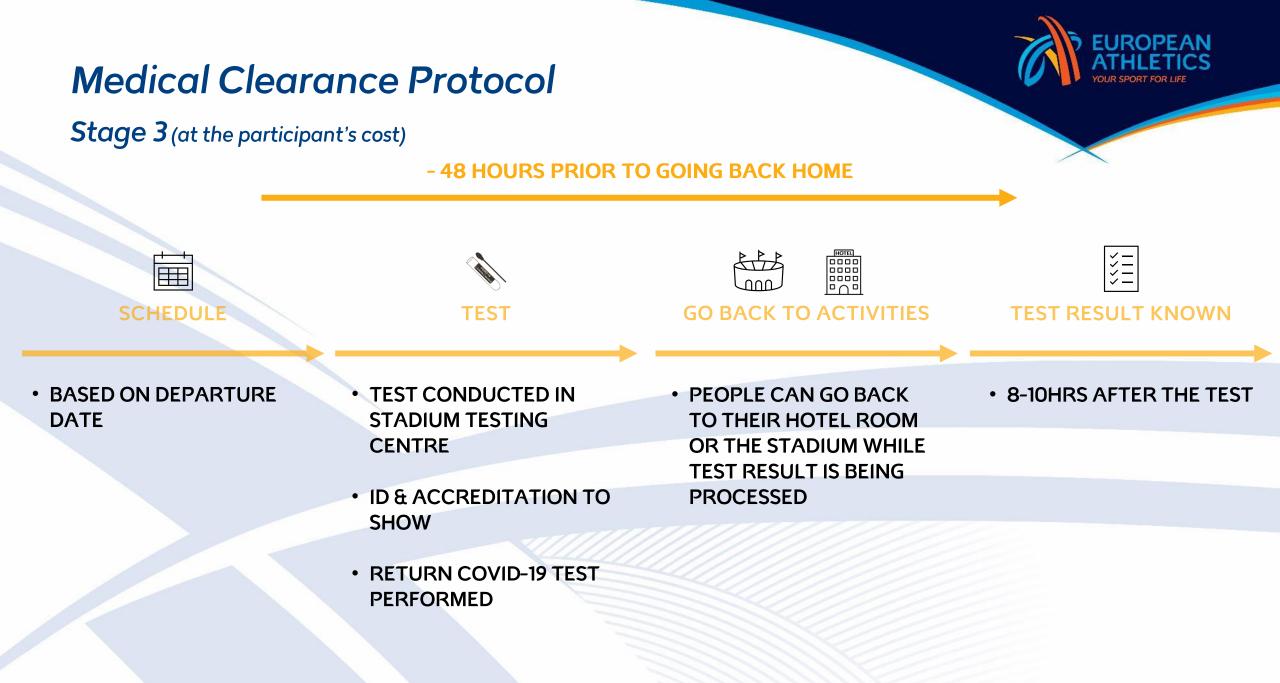

## **Medical Clearance Protocol**

**Stage 1** (at the participant's cost)

#### - 48 HOURS BEFORE ARRIVAL IN TALLINN

U23&U20

Departure test

a test to go back home?

What test(s) do you need?

When do you want to tak

When do you want to take

this PCR test?"

In case you need a Covid-19 test to return back home, ple plan accordingly Costs for such tests are at your expense

Swab collection to be done within 48hrs before arrival in Tallinn (result to be in English)