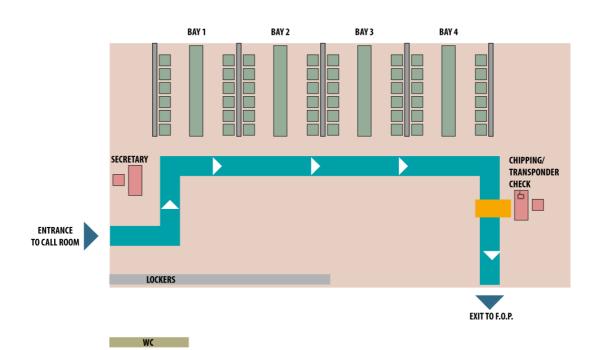

Examples of call room layouts<sup>3</sup>

<sup>&</sup>lt;sup>3</sup> Examples of call room layouts for in stadium individual and relay events provided by Andreas Gogas, Association Hellenique d'Athlétisme Amateur (SEGAS)

# CALL ROOM LAYOUT

#### Layout<sup>1</sup>

The Call Room shall be divided in boxes in a size and number adequate to the approved timetable. The space required for boxes should be calculated on the basis of 1.2m2 per athlete minimum. The Call Room shall also foresee a working area for the Call Room Team. Where transponders are used an area for their distribution and the placement of the screen to validate them has also to be considered.