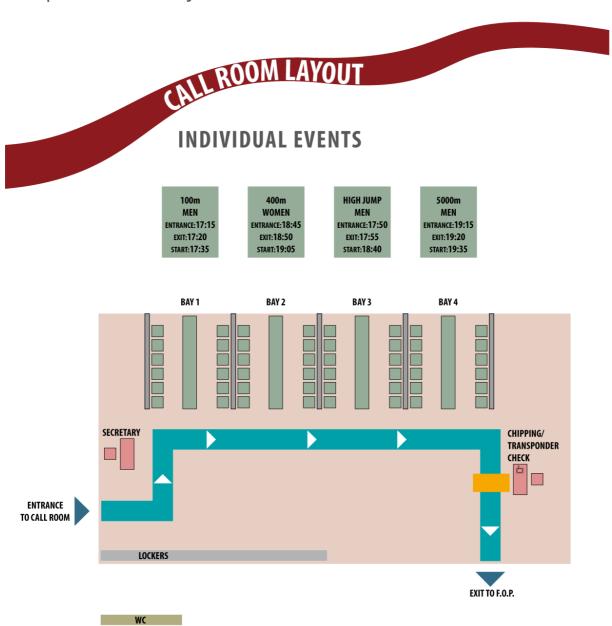

Examples of call room layouts<sup>3</sup>

<sup>&</sup>lt;sup>3</sup> Examples of call room layouts for in stadium individual and relay events provided by Andreas Gogas, Association Hellenique d'Athlétisme Amateur (SEGAS)

# CALL ROOM LAYOUT

#### Layout<sup>1</sup>

The Call Room shall be divided in boxes in a size and number adequate to the approved timetable. The space required for boxes should be calculated on the basis of 1.2m2 per athlete minimum. The Call Room shall also foresee a working area for the Call Room Team. Where transponders are used an area for their distribution and the placement of the screen to validate them has also to be considered.