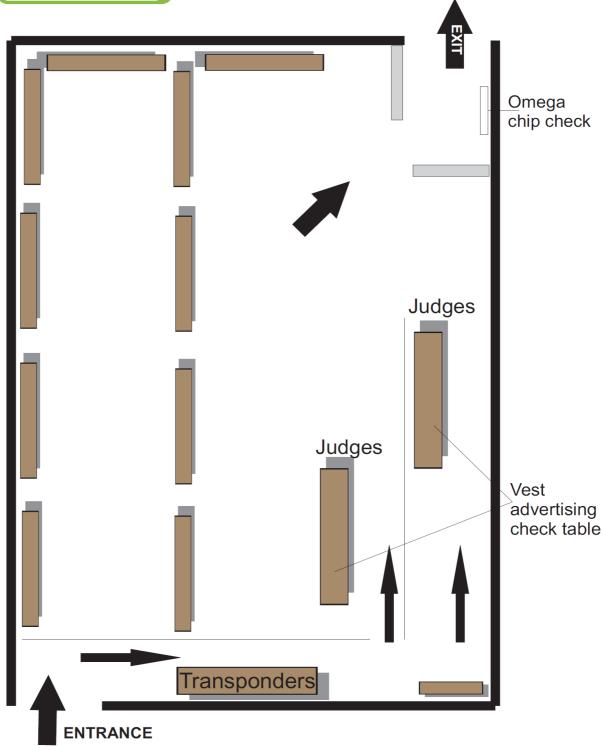

Examples of call room layouts<sup>3</sup>

<sup>&</sup>lt;sup>3</sup> Examples of call room layouts for in stadium individual and relay events provided by Andreas Gogas, Association Hellenique d'Athlétisme Amateur (SEGAS)

# CALL ROOM LAYOUT

#### Layout<sup>1</sup>

The Call Room shall be divided in boxes in a size and number adequate to the approved timetable. The space required for boxes should be calculated on the basis of 1.2m2 per athlete minimum. The Call Room shall also foresee a working area for the Call Room Team. Where transponders are used an area for their distribution and the placement of the screen to validate them has also to be considered.